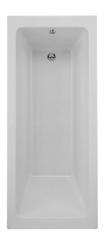

## STETSON 1700X700MM BATH SINGLE ENDED

STETSON single-ended bath 170 x 70cm

The AGUA MAISON collection of single-ended baths are characterised by their bold design with square edges and minimalistic form.

Guarantee - 10 years

Dimensions - 1700 mm (w) x 700 mm (d) x 400

mm (h)

**SKU:** 20145

#### PRODUCT SPECIFICATION

Weight 23.5 kg

**Dimensions** 700 x 1700 x 400 mm

Bath Type Double Ended

**Colour** Gloss White

Material 3.2mm Acrylic fibreglass reinforced fully encapsulated baseboard

**Product Type** Built-in Baths