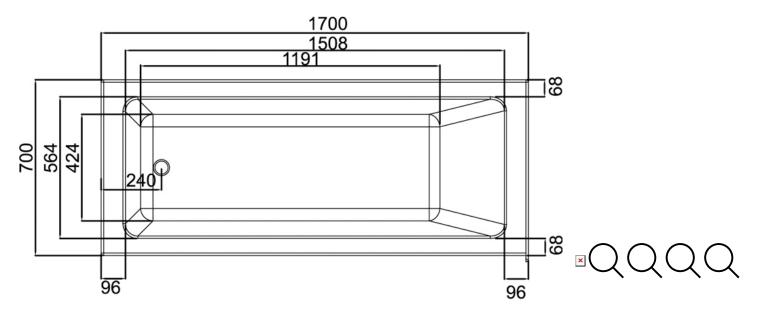

#### **TECHNICAL DRAWING**

Guarantee - 10 years

Dimensions - 1700 mm (w) x 700 mm (d) x 400

mm (h)

**SKU:** 20145

#### PRODUCT SPECIFICATION

Weight 23.5 kg

**Dimensions** 700 x 1700 x 400 mm

Bath Type Double Ended

**Colour** Gloss White

Material 3.2mm Acrylic fibreglass reinforced fully encapsulated baseboard

**Product Type** Built-in Baths