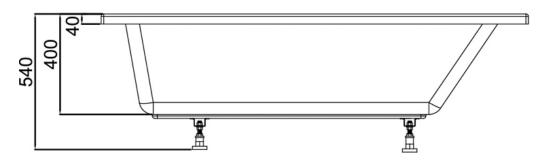

#### **TECHNICAL DRAWING**

Capacity - Lt 150

Fixing Height 540mm

Approvals CE EN:263 EN:198