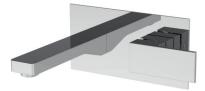

### **TOOGA WALL-MOUNTED BASIN MIXER**

**TOOGA** wall-mounted basin mixer Our **TOOGA** collection is now in both chrome and matte black finishes. With its simplistic and minimalist design, the **TOOGA** collection of brassware makes for a great pairing with many of our ceramic and furniture ranges such as **MATTEO** and **AUSTEN**. Comes with no pop-up waste.

**SKU:** TO205