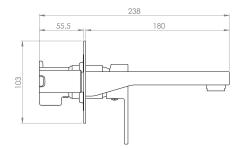

rome and matte black finishes. With its simplistic and minimalist design, the **TOOGA** collection of brassware makes for a great pairing with many of our ceramic and furniture ranges such as **MATTEO** and **AUSTEN**. Comes with no pop-up waste.



**SKU:** TO205

### **PRODUCT SPECIFICATION**

| Product Type               | Wall Mounted Basin Mixer |
|----------------------------|--------------------------|
| Colour                     | Chrome                   |
| Approvals                  | WRAS 1812111             |
| Material                   | Brass, Chrome Plated     |
| Flowrates 1.0 Bar (lt/min) | 7.5                      |
| Flowrates 2.0 Bar (lt/min) | 10.5                     |
| Flowrates 3.0 Bar (lt/min) | 13.0                     |

#### **TECHNICAL DRAWING**

# saneux