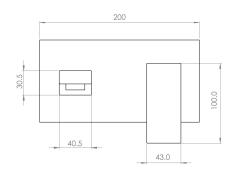

me and matte black finishes. With its simplistic and minimalist design, the **TOOGA** collection of brassware makes for a great pairing with many of our ceramic and furniture ranges such as **MATTEO** and **AUSTEN**. Comes with no pop-up waste.



**SKU:** TO205

### **PRODUCT SPECIFICATION**

| Product Type               | Wall Mounted Basin Mixer |
|----------------------------|--------------------------|
| Colour                     | Chrome                   |
| Approvals                  | WRAS 1812111             |
| Material                   | Brass, Chrome Plated     |
| Flowrates 1.0 Bar (lt/min) | 7.5                      |
| Flowrates 2.0 Bar (lt/min) | 10.5                     |
| Flowrates 3.0 Bar (lt/min) | 13.0                     |

#### **TECHNICAL DRAWING**

# saneux