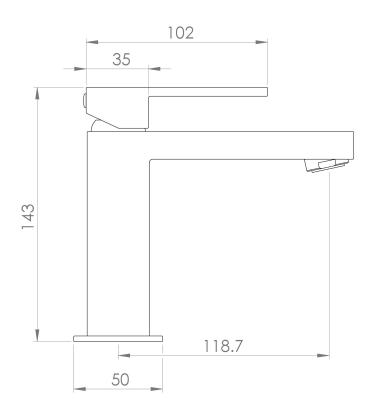

## **TECHNICAL DRAWING**

## PRODUCT SPECIFICATION

Colour

MaterialBrassApprovalsWRAS 1903099Flowrates 0.5 Bar (lt/min)4.4Flowrates 1.0 Bar (lt/min)6.2Flowrates 2 Bar (lt/min)8.7Flowrates 3 Bar (lt/min)10.7Height143mm

Chrome