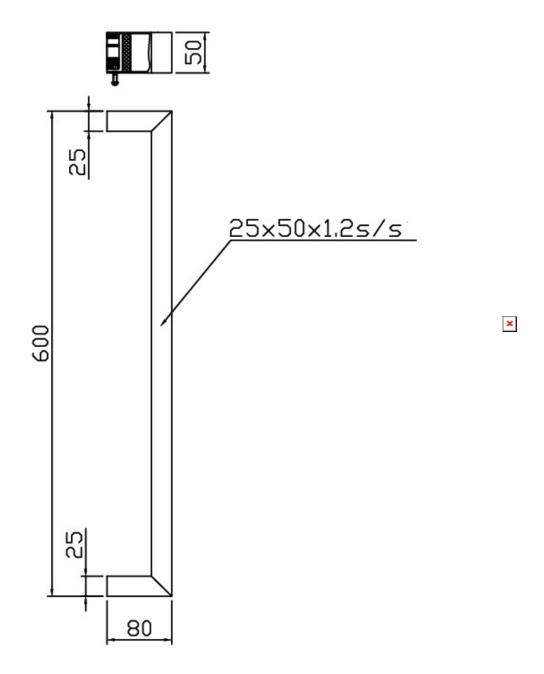

### **PRODUCT SPECIFICATION**

| Dimensions   | 80 x 600 x 50 mm             |
|--------------|------------------------------|
| Colour       | Polished Stainless Steel     |
| Material     | 1.2mm Stainless Steel 304    |
| Product Type | Heated Towel Rail            |
| Approvals    | CE:EN 60335-2-43, RoHS, IP44 |
| MST - °C     | 40                           |
| BTU          | 35                           |
| Wattage      | 16                           |
| Voltage      | 12v                          |

#### **TECHNICAL DRAWING**