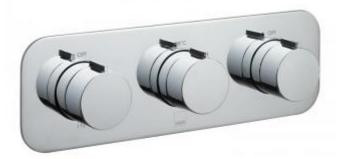

## description:

tablet altitude horizontal concealed 3 outlet, 3 handle thermostatic shower valve with all-flow function wall mounted with horizontal rectangular backplate thermostatic catridge V-001C-PLA diverter cartridge F-401-DIV 2 x 3/4" female inlets 2 x 3/4" female inlets 2 x 3/4" female outlets includes fittings for 1/2" and 3/4" pipework minimum operating pressure 0.2 bar LP (shower) 1.0 bar MP (bath) min-max wall mount 75-100mm (standard) optimum installation depth 88mm (standard)

## finishes:

chrome

minimum operating pressure: 0.2 bar LP (shower), 1.0 bar MP (bath)