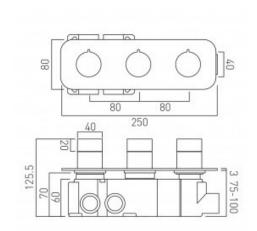

## technical drawing

## description:

tablet altitude horizontal concealed 3 outlet, 3 handle thermostatic shower valve with all-flow function wall mounted with horizontal rectangular backplate thermostatic catridge V-001C-PLA diverter cartridge F-401-DIV 2 x 3/4" female inlets 2 x 3/4" female inlets 2 x 3/4" female outlets includes fittings for 1/2" and 3/4" pipework minimum operating pressure 0.2 bar LP (shower) 1.0 bar MP (bath) min-max wall mount 75-100mm (standard) optimum installation depth 88mm (standard)