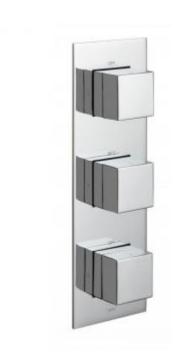

## description:

tablet notion vertical concealed 2 outlet, 3 handle thermostatic shower valve wall mounted with horizontal rectangular backplate thermostatic catridge V-001C-PLA flow cartridge F-305-RTC  $2 \times 3/4$ " female inlets  $2 \times 3/4$ " female outlets includes fittings for 1/2" and 3/4" pipework minimum operating pressure 0.2 bar LP (shower) 1.0 bar MP (bath) min-max wall mount 75-100mm (standard) optimum installation depth 88mm (standard)

## finishes:

chrome

minimum operating pressure: 0.2 bar LP (shower), 1.0 bar MP (bath)