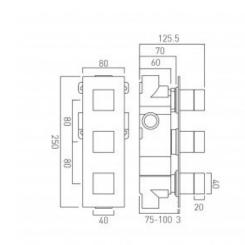

## technical drawing

## description:

tablet notion vertical concealed 2 outlet, 3 handle thermostatic shower valve wall mounted with horizontal rectangular backplate thermostatic catridge V-001C-PLA flow cartridge F-305-RTC  $2 \times 3/4$ " female inlets  $2 \times 3/4$ " female outlets includes fittings for 1/2" and 3/4" pipework minimum operating pressure 0.2 bar LP (shower) 1.0 bar MP (bath) min-max wall mount 75-100mm (standard) optimum installation depth 88mm (standard)