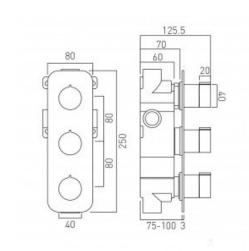

## technical drawing

## description:

tablet altitude vertical concealed 2 outlet, 3 handle thermostatic shower valve wall mounted with horizontal rectangular backplate thermostatic catridge V-001C-PLA flow cartridge F-305-RTC  $2 \times 3/4$ " female inlets  $2 \times 3/4$ " female outlets includes fittings for 1/2" and 3/4" pipework minimum operating pressure 0.2 bar LP (shower) 1.0 bar MP (bath) min-max wall mount 75-100mm (standard) optimum installation depth 88mm (standard)