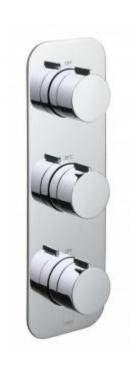

## description:

tablet altitude vertical concealed 2 outlet, 3 handle thermostatic shower valve wall mounted with horizontal rectangular backplate thermostatic catridge V-001C-PLA flow cartridge F-305-RTC  $2 \times 3/4$ " female inlets  $2 \times 3/4$ " female outlets includes fittings for 1/2" and 3/4" pipework minimum operating pressure 0.2 bar LP (shower) 1.0 bar MP (bath) min-max wall mount 75-100mm (standard) optimum installation depth 88mm (standard)