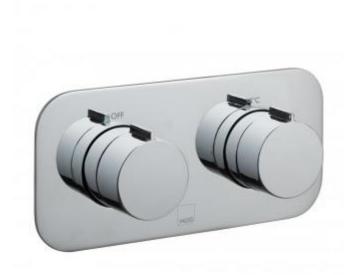

## description:

tablet altitude horizontal concealed 2 outlet, 2 handle thermostatic shower valve with all-flow function wall mounted with horizontal rectangular backplate thermostatic catridge V-001C-PLA diverter cartridge F-401-DIV  $2 \times 3/4$ " female inlets  $2 \times 3/4$ " female outlets includes fittings for 1/2" and 3/4" pipework minimum operating pressure 0.2 bar LP (shower) 1.0 bar MP (bath) min-max wall mount 75-100mm (standard)