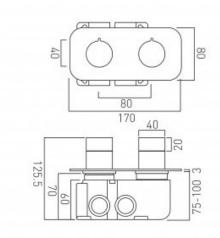

## technical drawing

## description:

tablet altitude horizontal concealed 2 outlet, 2 handle thermostatic shower valve with all-flow function wall mounted with horizontal rectangular backplate thermostatic catridge V-001C-PLA diverter cartridge F-401-DIV  $2 \times 3/4$ " female inlets  $2 \times 3/4$ " female outlets includes fittings for 1/2" and 3/4" pipework minimum operating pressure 0.2 bar LP (shower) 1.0 bar MP (bath) min-max wall mount 75-100mm (standard)

optimum installation depth 88mm (standard)