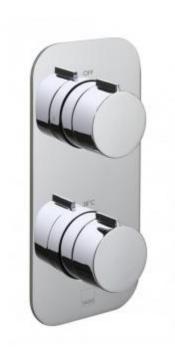

## description:

tablet altitude vertical concealed 2 outlet, 2 handle thermostatic shower valve with all-flow function wall mounted with horizontal rectangular backplate thermostatic catridge V-001C-PLA diverter cartridge F-401-DIV  $2 \times 3/4$ " female inlets  $2 \times 3/4$ " female outlets includes fittings for 1/2" and 3/4" pipework minimum operating pressure 0.2 bar LP (shower) 1.0 bar MP (bath) min-max wall mount 75-100mm (standard) optimum installation depth 88mm (standard)