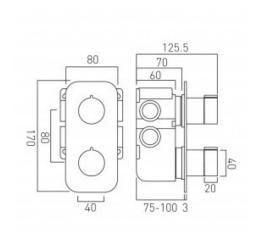

## technical drawing

## description:

tablet altitude vertical concealed 2 outlet, 2 handle thermostatic shower valve with all-flow function wall mounted with horizontal rectangular backplate thermostatic catridge V-001C-PLA diverter cartridge F-401-DIV  $2 \times 3/4$ " female inlets  $2 \times 3/4$ " female outlets includes fittings for 1/2" and 3/4" pipework minimum operating pressure 0.2 bar LP (shower) 1.0 bar MP (bath) min-max wall mount 75-100mm (standard) optimum installation depth 88mm (standard)