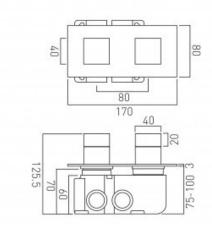

## technical drawing

includes fittings for 1/2" and 3/4" pipework minimum operating pressure 0.2 bar LP (shower) 1.0 bar MP (bath)

min-max wall mount 75-100mm (standard) optimum installation depth 88mm (standard)