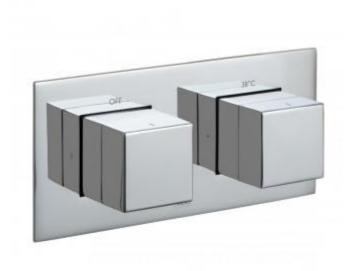

## description:

tablet notion horizontal concealed 2 outlet, 2 handle thermostatic shower valve with all-flow function wall mounted

with horizontal rectangular backplate thermostatic catridge V-001C-PLA diverter cartridge F-401-DIV 2  $\times$  3/4" female inlets 2  $\times$  3/4" female outlets

## finishes:

chrome

 $\begin{array}{ll} \textbf{minimum operating pressure:} & 0.2 \text{ bar LP (shower), } 1.0 \text{ bar} \\ \text{MP (bath)} \end{array}$ 