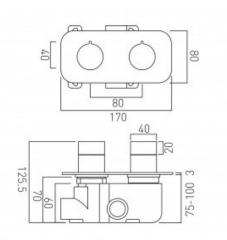

## technical drawing

## description:

tablet altitude horizontal concealed 1 outlet, 2 handle thermostatic shower valve wall mounted with horizontal rectangular backplate thermostatic catridge V-001C-PLA flow cartridge F-305-RTC 2 x 3/4" female inlets 1x 3/4" female inlets 1x 3/4" female outlet includes fittings for 1/2" and 3/4" pipework minimum operating pressure 0.2 bar LP (shower) 1.0 bar MP (bath) min-max wall mount 75-100mm (standard) optimum installation depth 88mm (standard)