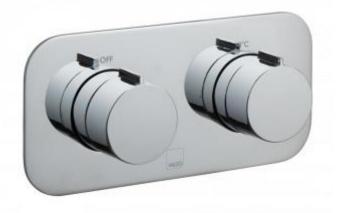

## description:

tablet altitude horizontal concealed 1 outlet, 2 handle thermostatic shower valve wall mounted with horizontal rectangular backplate thermostatic catridge V-001C-PLA flow cartridge F-305-RTC 2 x 3/4" female inlets 1x 3/4" female inlets 1x 3/4" female outlet includes fittings for 1/2" and 3/4" pipework minimum operating pressure 0.2 bar LP (shower) 1.0 bar MP (bath) min-max wall mount 75-100mm (standard) optimum installation depth 88mm (standard)

## finishes:

chrome

minimum operating pressure: 0.2 bar LP (shower), 1.0 bar MP (bath)