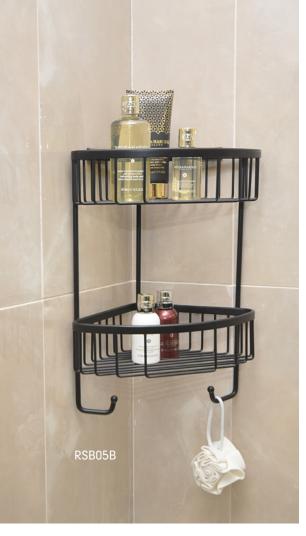

# RSB05

- Double Corner Basket with Hooks RSB05
- Available Chrome or Matt Black

# RSB0100

- Roman Shower Blade (includes spare blade part)
- Available Chrome or Matt Black

| Description                                               | Dimensions (mm)                   | Chrome Finish<br>Code | Cost<br>ex VAT | Cost<br>inc VAT | Matt Black<br>Finish Code | Cost<br>ex VAT | Cost<br>inc VAT |
|-----------------------------------------------------------|-----------------------------------|-----------------------|----------------|-----------------|---------------------------|----------------|-----------------|
| Double Hanging Basket with Hooks                          | D: 125mm W: 220mm H: 765mm        | RSB01                 | £171.23        | £205.48         | RSB01B                    | £181.50        | £217.80         |
| Large Curved Corner Basket                                | D: 224mm W: 296mm H: 73mm         | RSB02                 | £88.20         | £105.84         | RSB02B                    | £93.50         | £112.20         |
| Stepped Soap Basket                                       | D: 131mm W: 260mm H: 57mm & 29mm  | RSB03                 | £79.12         | £94.94          |                           |                |                 |
| Large 'L' Shaped Corner Shower Basket                     | D: 115/125mm W: 255/270mm H: 99mm | RSB04                 | £115.45        | £138.54         |                           |                |                 |
| Double Corner Shower Basket with Hooks                    | D: 224mm W: 293mm H: 399mm        | RSB05                 | £149.17        | £179.00         | RSB05B                    | £158.12        | £189.74         |
| Large Rectangular Shower Basket                           | D: 120mm W: 260mm H: 95mm         | RSB06                 | £88.20         | £105.84         |                           |                |                 |
| Double Rectangular 'single wall' Shower Basket with Hooks | D: 106mm W: 215mm H: 391mm        | RSB07                 | £120.64        | £144.77         | RSB07B                    | £127.88        | £153.46         |
| Roman Shower Blade (includes spare blade part)            | -                                 | RSB0100               | £34.37         | £41.24          | RSB0100B                  | £36.44         | £43.73          |