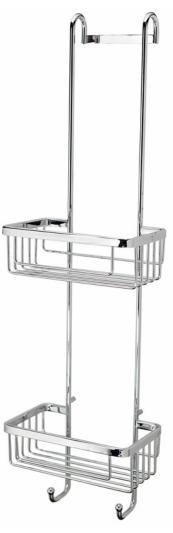

# RSB01

- Double Hanging Basket with Hooks
- Available Chrome or Matt Black

Spacers supplied so basket can be hung directly onto the glass edge