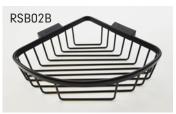

# Accessories







# RSB01

- Double Hanging Basket with Hooks
- Available Chrome or Matt Black

Spacers supplied so basket can be hung directly onto the glass edge



#### RSB01B



# RSB02

- Large Curved Corner Basket
- Available Chrome or Matt Black





#### RSB03

Chrome Stepped Soap Basket



#### RSB04

Chrome large 'L' Shaped Corner Basket







# RSB05

- Double Corner Basket with Hooks RSB05
- Available Chrome or Matt Black

# RSB06

Chrome large Rectangular Basket



# RSB07

- Double Rectangular 'single wall' Basket with Hooks
  Available Chrome or Matt Black



# RSB0100

- Roman Shower Blade (includes spare blade part)
- Available Chrome or Matt Black



| Description                                               | Dimensions (mm)                   | Chrome Finish<br>Code | Cost<br>ex VAT | Cost<br>inc VAT | Matt Black<br>Finish Code | Cost<br>ex VAT | Cost<br>inc VAT |
|-----------------------------------------------------------|-----------------------------------|-----------------------|----------------|-----------------|--