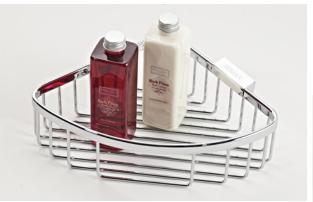

# Accessories







# RSB01

- Double Hanging Basket with Hooks
- Available Chrome or Matt Black

Spacers supplied so basket can be hung directly onto the glass edge



#### RSB01B



# RSB02

- Large Curved Corner Basket
- Available Chrome or Matt Black





#### RSB03

Chrome Stepped Soap Basket



#### RSB04

Chrome large 'L' Shaped Corner Basket







# RSB05

- Double Corner Basket with Hooks RSB05
- Available Chrome or Matt Black

# RSB06

Chrome large Rectangular Basket



# RSB07

- Double Rectangular 'single wall' Basket with Hooks
  Available Chrome or Matt Black



# RSB0100

- Roman Shower Blade (includes spare blade part)
- Available Chrome or Matt Black



| Description                                               | Dimensions (mm)                   | Chrome Finish<br>Code | Cost<br>ex VAT | Cost<br>inc VAT | Matt Black<br>Finish Code | Cost<br>ex VAT | Cost<br>inc VAT |
|-----------------------------------------------------------|-----------------------------------|-----------------------|----------------|-----------------|