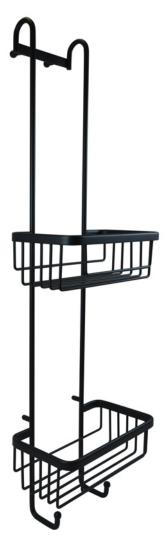

# RSB01

- Double Hanging Basket with Hooks
- Available Chrome or Matt Black

Spacers supplied so basket can be hung directly onto the glass edge

#### RSB01B