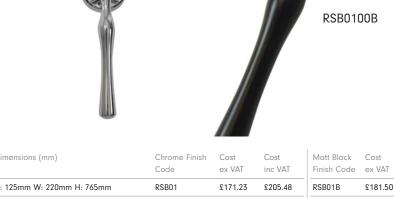

# RSB0100

- Roman Shower Blade (includes spare blade part)
- Available Chrome or Matt Black

| Description                                               | Dimensions (mm)                   | Chrome Finish<br>Code | Cost<br>ex VAT | Cost<br>inc VAT | Matt Black<br>Finish Code | Cost<br>ex VAT | Cost<br>inc VAT |
|-----------------------------------------------------------|-----------------------------------|-----------------------|----------------|-----------------|---------------------------|----------------|-----------------|
| Double Hanging Basket with Hooks                          | D: 125mm W: 220mm H: 765mm        | RSB01                 | £171.23        | £205.48         | RSB01B                    | £181.50        | £217.80         |
| Large Curved Corner Basket                                | D: 224mm W: 296mm H: 73mm         | RSB02                 | £88.20         | £105.84         | RSB02B                    | £93.50         | £112.20         |
| Stepped Soap Basket                                       | D: 131mm W: 260mm H: 57mm & 29mm  | RSB03                 | £79.12         | £94.94          |                           |                |                 |
| Large 'L' Shaped Corner Shower Basket                     | D: 115/125mm W: 255/270mm H: 99mm | RSB04                 | £115.45        | £138.54         |                           |                |                 |
| Double Corner Shower Basket with Hooks                    | D: 224mm W: 293mm H: 399mm        | RSB05                 | £149.17        | £179.00         | RSB05B                    | £158.12        | £189.74         |
| Large Rectangular Shower Basket                           | D: 120mm W: 260mm H: 95mm         | RSB06                 | £88.20         | £105.84         |                           |                |                 |
| Double Rectangular 'single wall' Shower Basket with Hooks | D: 106mm W: 215mm H: 391mm        | RSB07                 | £120.64        | £144.77         | RSB07B                    | £127.88        | £153.46         |
| Roman Shower Blade (includes spare blade part)            | -                                 | RSB0100               | £34.37         | £41.24          | RSB0100B                  | £36.44         | £43.73          |