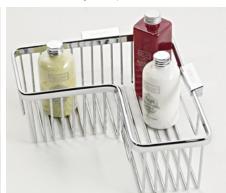

# RSB05

- Double Corner Basket with Hooks RSB05
- Available Chrome or Matt Black