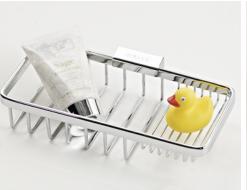

# Accessories







# RSB01

- Double Hanging Basket with Hooks
- Available Chrome or Matt Black

Spacers supplied so basket can be hung directly onto the glass edge



#### RSB01B



# RSB02

- Large Curved Corner Basket
- Available Chrome or Matt Black





#### RSB03

Chrome Stepped Soap Basket



#### RSB04

Chrome large 'L' Shaped Corner Basket







# RSB05

- Double Corner Basket with Hooks RSB05
- Available Chrome or Matt Black

# RSB06

Chrome large Rectangular Basket



# RSB07

- Double Rectangular 'single wall' Basket with Hooks
  Available Chrome or Matt Black



# RSB0100

- Roman Shower Blade (includes spare blade part)
- Available Chrome or Matt Black



| Description                                               | Dimensions (mm)                   | Chrome Finish<br>Code | Cost<br>ex VAT | Cost<br>inc VAT | Matt Black<br>Finish Code | Cost<br>ex VAT | Cost<br>inc VAT |
|-----------------------------------------------------------|-----------------------------------|-----------------------|----------------|-----------------|---------------------------|----------------