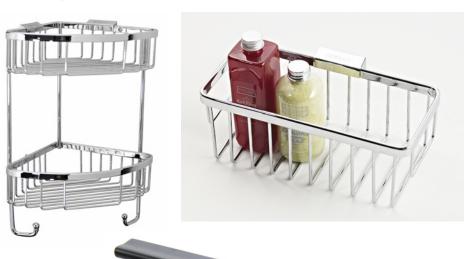

# RSB02

- Large Curved Corner Basket
- Available Chrome or Matt Black

# RSB06

Chrome large Rectangular Basket