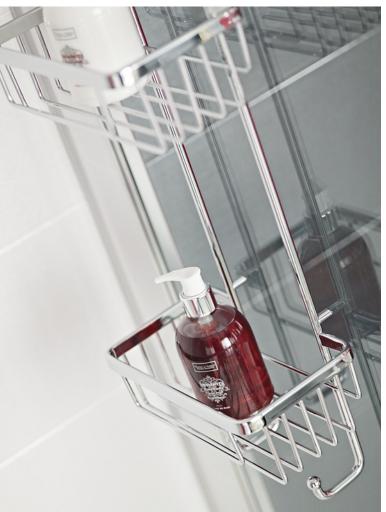

# RSB01

- Double Hanging Basket with Hooks
- Available Chrome or Matt Black

Spacers supplied so basket can be hung directly onto the glass edge

#### RSB01B