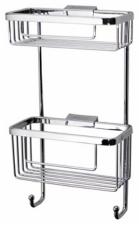

# RSB01

- Double Hanging Basket with Hooks
- Available Chrome or Matt Black

Spacers supplied so basket can be hung directly onto the glass edge

# RSB0100

- Roman Shower Blade (includes spare blade part)
- Available Chrome or Matt Black

| Description                                               | Dimensions (mm)                   | Chrome Finish<br>Code | Cost<br>ex VAT | Cost<br>inc VAT | Matt Black<br>Finish Code | Cost<br>ex VAT | Cost<br>inc VAT |
|-----------------------------------------------------------|-----------------------------------|-----------------------|----------------|-----------------|---------------------------|----------------|-----------------|
| Double Hanging Basket with Hooks                          | D: 125mm W: 220mm H: 765mm        | RSB01                 | £171.23        | £205.48         | RSB01B                    | £181.50        | £217.80         |
| Large Curved Corner Basket                                | D: 224mm W: 296mm H: 73mm         | RSB02                 | £88.20         | £105.84         | RSB02B                    | £93.50         | £112.20         |
| Stepped Soap Basket                                       | D: 131mm W: 260mm H: 57mm & 29mm  | RSB03                 | £79.12         | £94.94          |                           |                |                 |
| Large 'L' Shaped Corner Shower Basket                     | D: 115/125mm W: 255/270mm H: 99mm | RSB04                 | £115.45        | £138.54         |                           |                |                 |
| Double Corner Shower Basket with Hooks                    | D: 224mm W: 293mm H: 399mm        | RSB05                 | £149.17        | £179.00         | RSB05B                    | £158.12        | £189.74         |
| Large Rectangular Shower Basket                           | D: 120mm W: 260mm H: 95mm         | RSB06                 | £88.20         | £105.84         |                           |                |                 |
| Double Rectangular 'single wall' Shower Basket with Hooks | D: 106mm W: 215mm H: 391mm        | RSB07                 | £120.64        | £144.77         | RSB07B                    | £127.88        | £153.46         |
| Roman Shower Blade (includes spare blade part)            | -                                 | RSB0100               | £34.37         | £41.24          | RSB0100B                  | £36.44         | £43.73          |