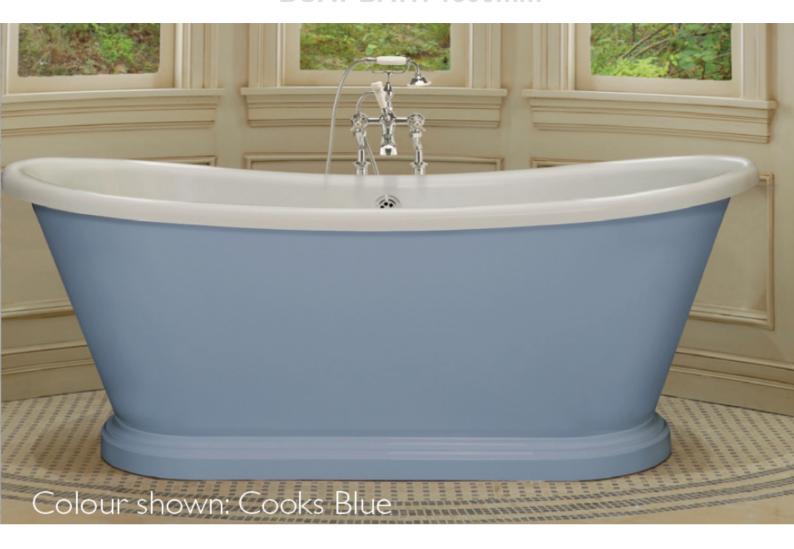

#### Boat Bath 1800mm Code: BAS070

BC Designs brought the first acrylic Boat Bath on to the market over 15 years ago, and it is still the BEST!

Manufactured in double-skinned Acrylic, the Boat bath comes in 3 sizes..

1580mm \* 1700mm \* 1800mm

It comes with a shiny solid acrylic white outer shell which can be painted to suit your decor..see website

**BC** Designs

Tel: + 44 1206 827100 Fax: + 44 1206 827800

Email: sales@bcdesigns.co.uk