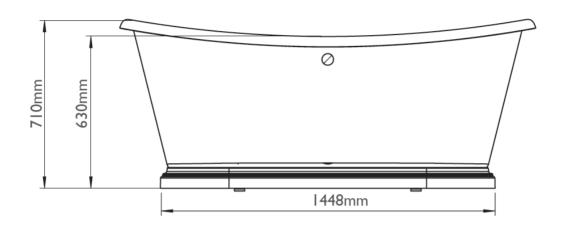

#### Specifications for Boat Bath 1800mm

Product Code: BAS070 Length 1800 mm

Material: Double-Skinned Acrylic Width 800 mm

**Height** 710 mm / 630mm

Weight empty 45 kg
Water capacity 220 litres
with average person 70 kg...150 litres