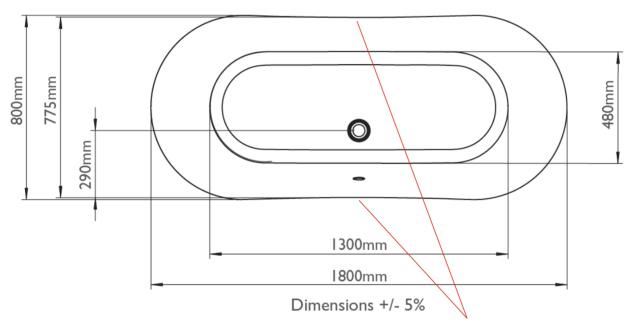

# **BOAT BATH 1800mm**

# **BAS070**

IMPORTANT: As the original Boat or Bateau baths were made, the rim on the long sides bend inwards by approx. 20mm in the middle, so there will be a gap between the centre of the bath and the wall

#### Specifications for Boat Bath 1800mm

Product Code: BAS070 Length 1800 mm

Material: Double-Skinned Acrylic Width 800 mm

**Height** 710 mm / 630mm

Weight empty 45 kg
Water capacity 220 litres
with average person 70 kg...150 litres