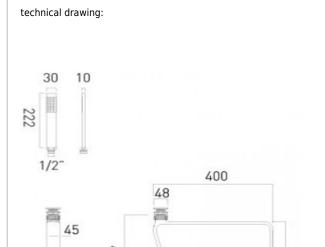

## it's a personal experience taps | showering | accessories

technical sheet product code: NOT-CAPSULE-C/P

notion capsule description:

single function shower handset

deck mounted

with flexible chrome plated brass hose

deck mounted drill hole 32mm

capsule concealed box to eliminate water ingress

height adjustment (480 - 570mm)

escutcheon bath deck thickness (1 - 35mm) escutcheon bath deck thickness (1 - 35mm) fits bath cavities of 50mm wide and more

can be fitted in corner of bath

connects directly to the bath waste outlet via a

non-return valve

finishes: chrome

recommended flow regulator product code: FR-FLEXI/9-PLA

guarantee: 12 year guarantee

minimum operating pressure: 1.0 bar MP