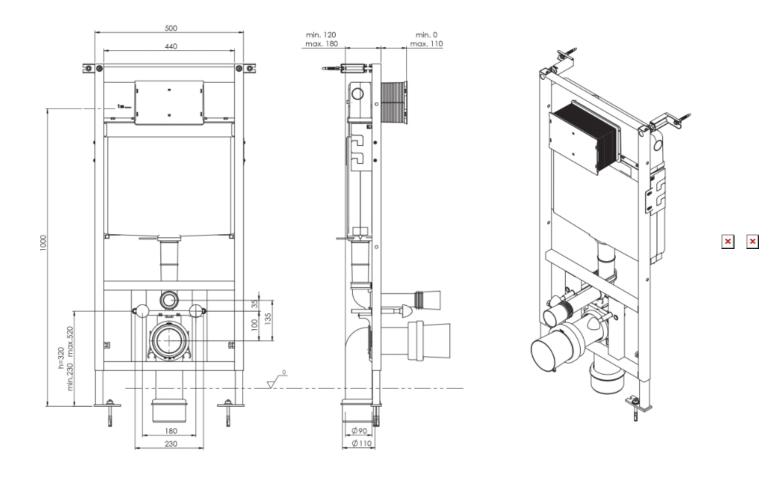

### **TECHNICAL DRAWING**

## **PRODUCT SPECIFICATION**

| Dimensions       | 125-200 x 500 x 1100-1300 mm             |
|------------------|------------------------------------------|
| Material         | Steel Frame Blow moulded plastic cistern |
| Flushing Volumes | 6/3, 4/2.5, 9/4.5                        |
| Connections      | 1/2"BSP FM Top                           |
| Pan Fixing       | M12 thread 180 & 230 Centres             |
| Fill Duration    | 39sec for 6lt at 3bar                    |