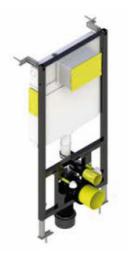

#### FLUSHE 2.0 FL2022 1140MM FRAMED CISTERN - FRONT FLUSH

FLUSHE 2.0 FL2022 1100mm universal framed cistern with mechanical flush - front operation only. Concealed frame cisterns are a unique and stylish solution to your bathroom. Only 1140cm high and 13-20cm deep the FL2022 is flexible enough to be installed in virtually any bathroom. Dimensions - 500 mm (w) x 125-200 mm (d) x 1100-1300 mm (h) Projection - 125-200mm