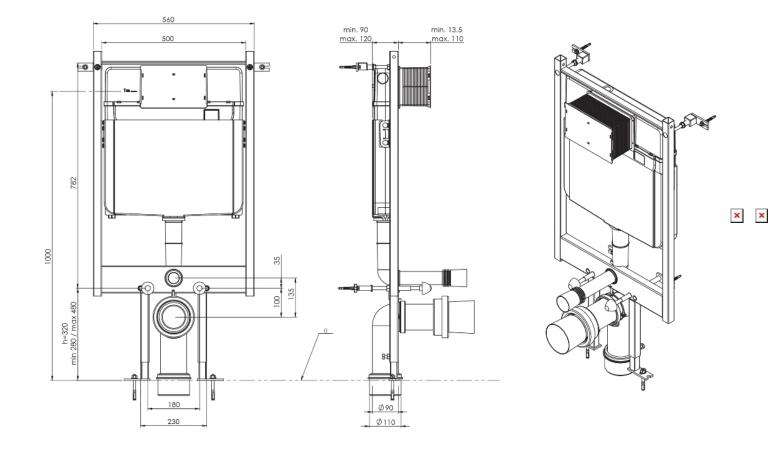

### **TECHNICAL DRAWING**

## **PRODUCT SPECIFICATION**

| Dimensions       | 90-150 x 560 x 1100-1300 mm              |
|------------------|------------------------------------------|
| Material         | Steel Frame Blow moulded plastic cistern |
| Flushing Volumes | 6/3, 4/2.5, 9/4.5                        |
| Connections      | 1/2"BSP FM Top                           |
| Pan Fixing       | M12 thread 180 & 230 Centres             |
| Fill Duration    | 39sec for 6lt at 3bar                    |