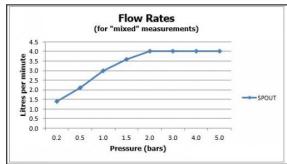

finishes: chrome

recommended flow regulator product code: fitted as standard

guarantee: 12 year guarantee

minimum operating pressure: 1.0 bar MP flow rate at 3.0 bar flow pressure: 4 l/min

'mixed measurements' refers to equal hot and cold water supply flow rate for unregulated flow unless flow regulator fitted as standard