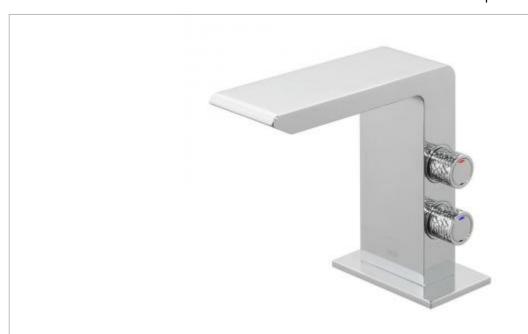

## technical drawing:

description: mono basin mixer deck mounted

water flow aerator

1/4 turn ceramic disk valves

2 x F-401-RTC

2 x 1/2" x 400mm flexipipe connections deck mount drill hole diameter 35mm minimum operating pressure 1 bar MP

finishes: chrome

recommended flow regulator product code: fitted as standard

guarantee: 12 year guarantee

minimum operating pressure: 1.0 bar MP flow rate at 3.0 bar flow pressure: 4 l/min

'mixed measurements' refers to equal hot and cold water supply flow rate for unregulated flow unless flow regulator fitted as standard