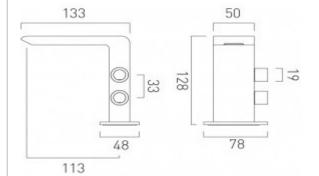

## technical drawing:

description: mono basin mixer deck mounted

water flow aerator

1/4 turn ceramic disk valves

2 x F-401-RTC

2 x 1/2" x 400mm flexipipe connections deck mount drill hole diameter 35mm minimum operating pressure 1 bar MP