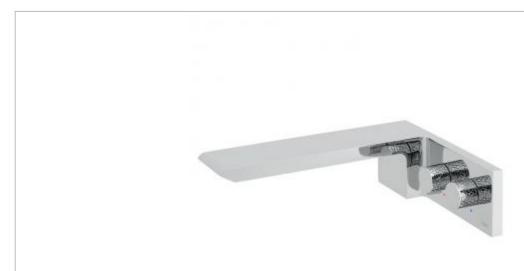

technical sheet product code: OMI-109-C/P

## technical drawing:

description: basin mixer

wall mounted water flow aerator

1/4 turn ceramic disk valves

2 x F-201-RTC 2 x 1/2" female inlets min-max wall mount

minimum operating pressure 1 bar MP

finishes: chrome