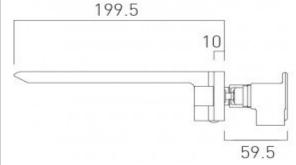

## technical drawing:

description: basin mixer

wall mounted water flow aerator

1/4 turn ceramic disk valves

2 x F-201-RTC 2 x 1/2" female inlets min-max wall mount

minimum operating pressure 1 bar MP

finishes: chrome