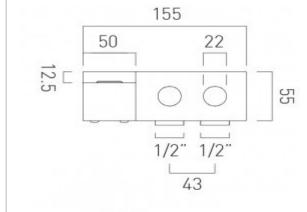

## technical drawing:

description: basin mixer

wall mounted water flow aerator

1/4 turn ceramic disk valves

2 x F-201-RTC 2 x 1/2" female inlets min-max wall mount

minimum operating pressure 1 bar MP

finishes: chrome