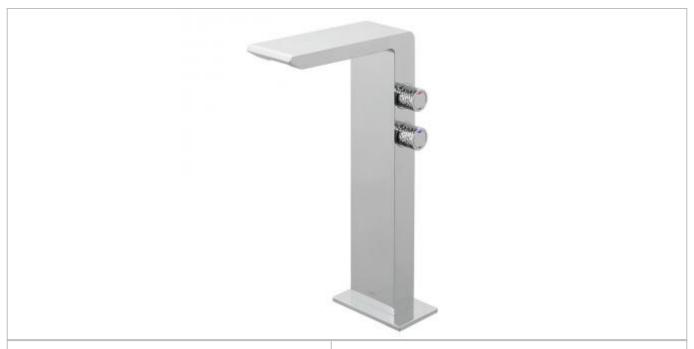

technical sheet product code: OMI-100E/SB-C/P

## technical drawing:

description: extended mono basin mixer

deck mounted smooth bodied water flow aerator 1/4 turn ceramic disk valves 2 x F-401-RTC

2 x 1/2" x 400mm flexipipe connections deck mount drill hole diameter 35mm minimum operating pressure 1 bar MP

finishes: chrome

recommended flow regulator product code: fitted as standard

guarantee: 12 year guarantee

minimum operating pressure: 1.0 bar MP flow rate at 3.0 bar flow pressure: 4 l/min

'mixed measurements' refers to equal hot and cold water supply flow rate for unregulated flow unless flow regulator fitted as standard