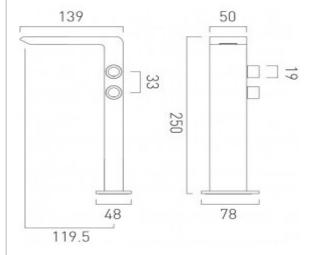

## technical drawing:

description: extended mono basin mixer

deck mounted smooth bodied water flow aerator 1/4 turn ceramic disk valves 2 x F-401-RTC

2 x 1/2" x 400mm flexipipe connections deck mount drill hole diameter 35mm minimum operating pressure 1 bar MP