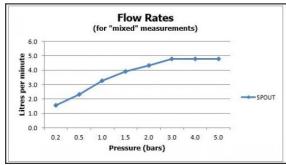

finishes: chrome

recommended flow regulator product code: fitted as standard

guarantee: 12 year guarantee

minimum operating pressure: 1.0 bar MP flow rate at 3.0 bar flow pressure: 4 l/min

'mixed measurements' refers to equal hot and cold water supply flow rate for unregulated flow unless flow regulator fitted as standard