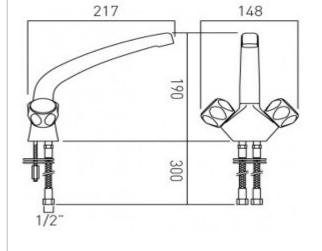

technical sheet product code: AST-150/CD-C/P

technical drawing:

description: mono sink mixer

deck mounted with swivel spout

with water flow straightener cold ceramic cartridge AST-VALVE/CD/CL-1/2 hot ceramic cartridge AST-VALVE/CD/HT-1/2 2 x 1/2" (nut) x 300mm flexipipe connections deck mount drill hole diameter 33mm