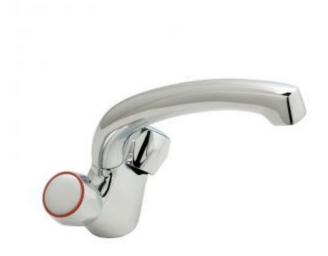

technical sheet product code: AST-150/CD-C/P

technical drawing:

description: mono sink mixer

deck mounted with swivel spout

with water flow straightener cold ceramic cartridge AST-VALVE/CD/CL-1/2 hot ceramic cartridge AST-VALVE/CD/HT-1/2 2 x 1/2" (nut) x 300mm flexipipe connections deck mount drill hole diameter 33mm