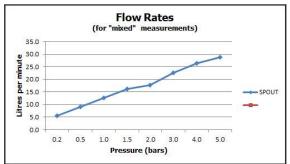

finishes: chrome

recommended flow regulator product code: FR-FLEXI/5-PLA

12 year guarantee guarantee:

minimum operating pressure: 0.2 bar LP flow rate at 3.0 bar flow pressure: 23 l/min

'mixed measurements' refers to equal hot and cold water supply flow rate for unregulated flow unless flow regulator fitted as standard