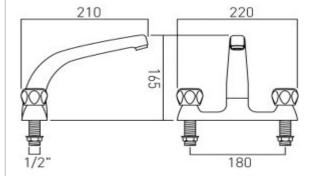

technical sheet product code: AST-153/CD-C/P

technical drawing:

description: 2 hole sink mixer

deck mounted with swivel spout

with swiver spout with water flow straightener cold ceramic cartridge AST-VALVE/CD/CL-1/2 hot ceramic cartridge AST-VALVE/CD/HT-1/2 1/2" x 50mm threaded tail connections deck mount drill hole diameter 22mm