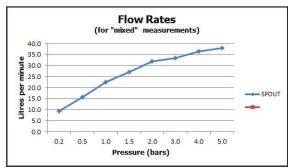

finishes: chrome

recommended flow regulator product code: FR-106/4-PLA

guarantee: 12 year guarantee

minimum operating pressure: 0.2 bar LP flow rate at 3.0 bar flow pressure: 33 l/min

'mixed measurements' refers to equal hot and cold water supply flow rate for unregulated flow unless flow regulator fitted as standard