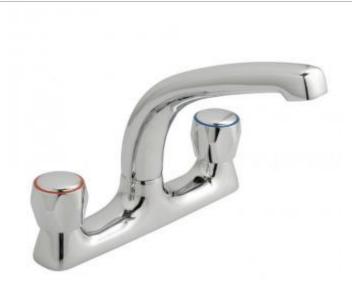

technical sheet product code: AST-153/CD-C/P

technical drawing:

description: 2 hole sink mixer

deck mounted with swivel spout

with swiver spout with water flow straightener cold ceramic cartridge AST-VALVE/CD/CL-1/2 hot ceramic cartridge AST-VALVE/CD/HT-1/2 1/2" x 50mm threaded tail connections deck mount drill hole diameter 22mm