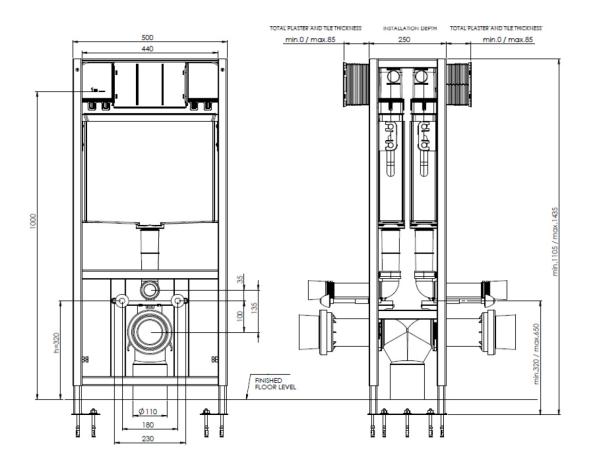

## PRODUCT SPECIFICATION

**Dimensions** 250 x 500 x 1105-1435 mm

**Approvals** WRAS

Pan Fixing M12 thread 180 & 230 Centres

**Fill Duration** 39sec for 6lt at 3bar

**Flushing Volume** 6/3, 4/2.5, 9/4.5

**Colour** Matt Grey

## **TECHNICAL DRAWING**