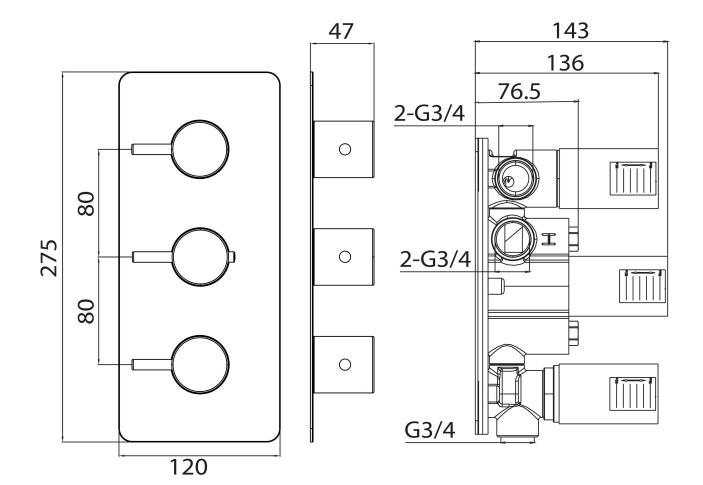

a single thermostat. Cartridge warranty – **1 year** Other parts – **12 years** \*WRAS Approved valve



**SKU:** CO221.L

## **PRODUCT SPECIFICATION**

| Material       | Chrome                                                                        |
|----------------|-------------------------------------------------------------------------------|
| Colour         | Chrome                                                                        |
| Product Type   | Landscape Thermostatic Valve                                                  |
| Kit Components | VB021 Thermostatic Valve Body<br>KC021.L Handle with Plate – Round, Landscape |
| Approvals      | WRAS Approved                                                                 |

### **TECHNICAL DRAWING**

# **Product Specsheet**