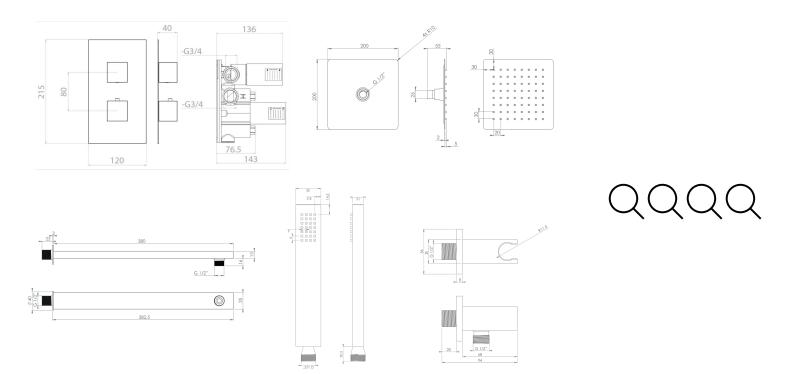

## **TOOGA 2-WAY SHOWER KIT - CHROME**

TOOGA 2-Way Shower Kit in Chrome Items included:

- TOOGA 2-way thermostatic shower valve in Chrome / TO220
- TOOGA slim square shower head in Chrome / TO223
- TOOGA square wall-mounted shower arm in Chrome / TO229
- TOOGA square slim handset in Chrome / TO230
- TOOGA square shower outlet & holder in Chrome / TO234
- 1.5m shower hose in Chrome / SH150SS



SKU: TOSP01

## PRODUCT SPECIFICATION

**Colour** Chrome

Material Stainless Steel, Brass

**Related Products** KT020,VB020,T0223,T0229,T0230,T0234,SH150SS

**Approvals** WRAS Approved

## **TECHNICAL DRAWING**