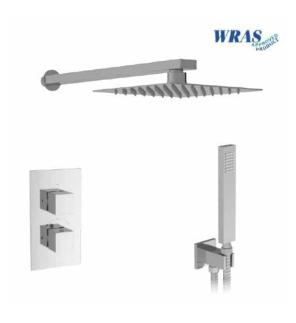

## **TOOGA 2-WAY SHOWER KIT - CHROME**

TOOGA 2-Way Shower Kit in Chrome Items included:

- TOOGA 2-way thermostatic shower valve in Chrome / TO220
- TOOGA slim square shower head in Chrome / TO223
- TOOGA square wall-mounted shower arm in Chrome / TO229
- TOOGA square slim handset in Chrome / TO230
- TOOGA square shower outlet & holder in Chrome / TO234
- 1.5m shower hose in Chrome / SH150SS

## PRODUCT SPECIFICATION

**Colour** Chrome

Material Stainless Steel, Brass

**Related Products** KT020,VB020,T0223,T0229,T0230,T0234,SH150SS

**Approvals** WRAS Approved