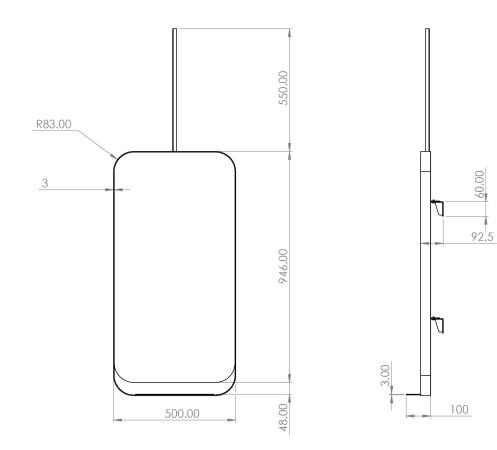

### **Specification Sheet**

# saneux



#### VOLATO 50 X 100CM MIRROR - MATTE BLACK

The new VOLATO mirror will become the perfect centerpiece in any bathroom thanks to it's unique ceiling mounted look whilst actually being wallmounted. With a smooth, matte black finish, the VOLATO mirror can perfectly accompany our new matte black brassware from our COS, TOOGA and FUJI collections.

Dimensions: 50 x 100cm



**SKU:** VOL5001

#### **PRODUCT SPECIFICATION**

Product RangeVolatoProduct TypeNon-electric MirrorsColourMatte BlackMaterialSteel

#### **TECHNICAL DRAWING**

### **Specification Sheet**

## saneux