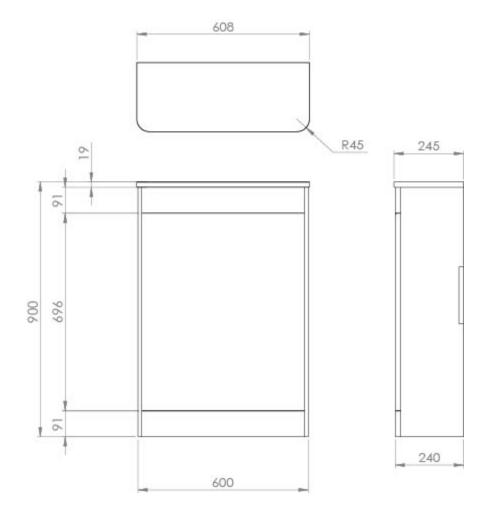

#### **PRODUCT SPECIFICATION**

Colour Product Type

**Product Sub-Type** 

NCS S6005-G20Y,Matte Sage Furniture WC Units

**TECHNICAL DRAWING** 

### **Specification Sheet**