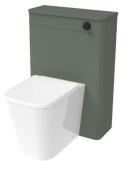

### HYDE 60X24X90CM WC UNIT MATTE SAGE

HYDE 60x24x90cm Wc Unit Matte Sage As the name suggests, the HYDE collection features short projection basins and vanity units with a contemporary design, perfect for small and compact spaces.

This HYDE WC unit will pair perfectly with our MATTEO rimless back to wall pan with both ranges having a curved design, and opting for the HC2030 flush frame you can also opt for a matte black, brushed brass or brushed nickel flush button to pair with our brassware.