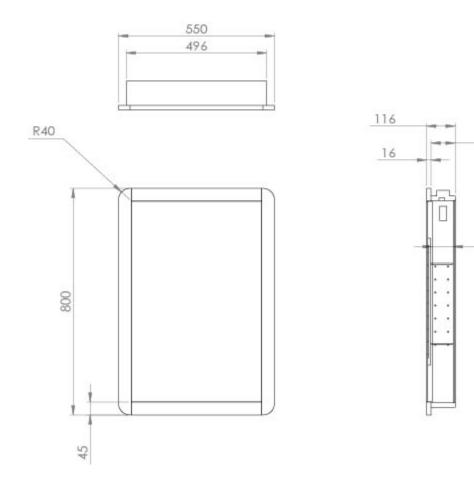

## saneux



#### HYDE RECESSED CABINET MATTE WHITE - RIGHT H MATTE WHITE

HYDE Recessed cabinet Matte White - Right H Matte White As the name suggests, the HYDE collection features short projection basins and vanity units with a contemporary design, perfect for small and compact spaces.

The HYDE recessed electric mirror cabinet has the following features:

- IP44 rated
- Demister pad
- Internal top light
- Black smoked glass shelves (x2)
- Shaver socket
- Anthracite interior
- \*Right hand hinge only



SKU: HY055ECR.MW

### **PRODUCT SPECIFICATION**

Colour Product Type Product Sub-Type Matte White,NCS S1000-N Mirrors & Cabinets Electric Cabinets

#### **TECHNICAL DRAWING**

### **Specification Sheet**

# saneux

100

83