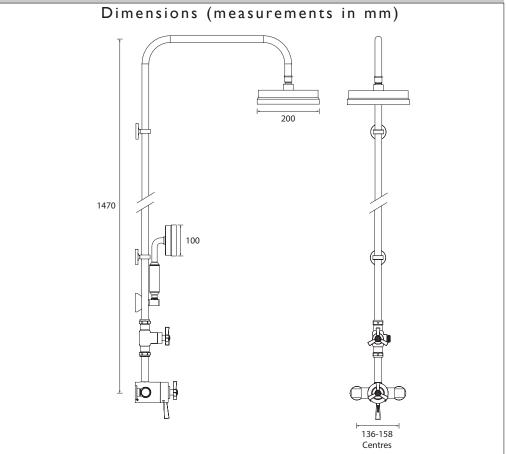

### Features:

- 5 Year Guarantee
- Chrome plated to BS EN 248:2002
- Supplied with 2x 8 litres per minute flow regulators, shower hose, adjustable riser and single mode handset
- Adjustable inlet centres mean you can use existing pipework with centres measuring anything between 136mm and 158mm.
- · Factory fitted regulators means