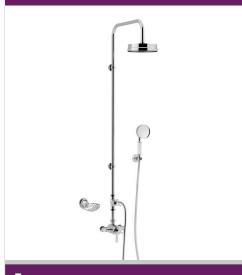

### **GRACECHURCH Shower Range**

Gracechurch Exposed Thermostatic Dual Control Shower Valve with Deluxe Fixed Riser Kit and Diverter to Handset Chrome

### Features:

- 5 Year Guarantee
- Chrome plated to BS EN 248:2002
- Supplied with 2x 8 litres per minute flow regulators, shower hose, adjustable riser and single mode handset
- Adjustable inlet centres mean you can use existing pipework with centres measuring anything between 136mm and 158mm.
- · Factory fitted regulators means