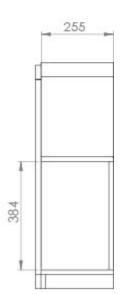

#### **PRODUCT SPECIFICATION**

Colour

Product Type

**Product Sub-Type** 

Matte White,NCS S1000-N Furniture

Floor-Standing Furniture

**TECHNICAL DRAWING** 

### **Specification Sheet**