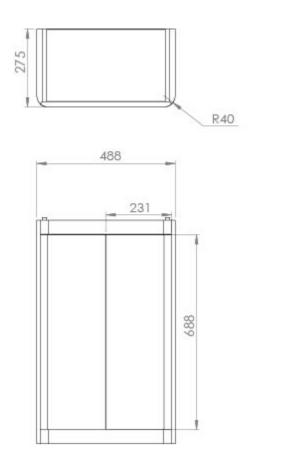

#### **PRODUCT SPECIFICATION**

Colour

Product Type

**Product Sub-Type** 

Matte White,NCS S1000-N Furniture

Floor-Standing Furniture

**TECHNICAL DRAWING** 

### **Specification Sheet**