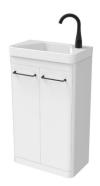

### HYDE 50X28CM FS UNIT 2 DOOR + PLINTH / MATTE WHITE

HYDE 50x28cm FS Unit 2 Door + Plinth / Matte White As the name suggests, the HYDE collection features short projection basins and vanity units with a contemporary design, perfect for small and compact spaces.

Opt for this 2 door floor standing unit in matte white, a great option to help to create the illusion of a bigger bathroom.

SKU: HY050F.MW